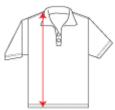

# BODY LENGTH

| SMALL  | 29" |
|--------|-----|
| MEDIUM | 30" |
| LARGE  | 31" |
| XLG    | 32" |
|        |     |

| 4 | 1 | 7 | 7 |  |
|---|---|---|---|--|
|   |   |   |   |  |

**BODY LENGTH** 

| SMALL  | 21"   |
|--------|-------|
| MEDIUM | 23.5" |
| LARGE  | 25"   |
| XLG    | 27.5" |
|        |       |