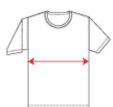

#### **BODY WIDTH**

| SMALL  | 18" |
|--------|-----|
| MEDIUM | 20" |
| LARGE  | 22" |
| XLG    | 24" |
|        |     |

**BODY WIDTH** 

| SMALL  | 16" |
|--------|-----|
| MEDIUM | 17" |
| LARGE  | 18" |
| XLG    | 19" |
|        |     |