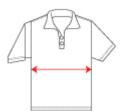

**BODY WIDTH** 

| SMALL<br>MEDIUM<br>LARGE<br>XLG | 19"<br>21"<br>23"<br>25" |
|---------------------------------|--------------------------|
| ALO                             | 20                       |
|                                 |                          |

**BODY WIDTH** 

|--|

| SIMALL | 14" |
|--------|-----|
| MEDIUM | 16" |
| LARGE  | 18" |
| XLG    | 20" |
|        |     |