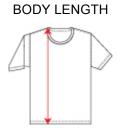

# BODY LENGTH

| SMALL  | 28" |
|--------|-----|
| MEDIUM | 29" |
| LARGE  | 30" |
| XLG    | 31" |
|        |     |